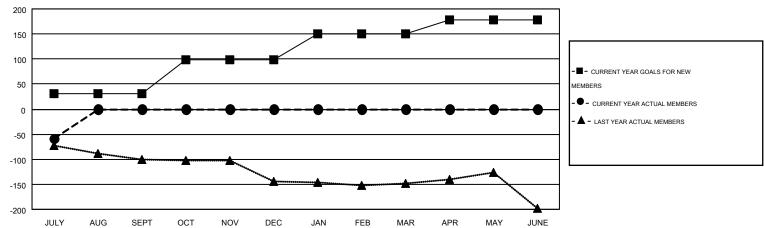

## GOALS AND ACTUAL MEMBERS CUMULATIVE

| DROPPED CLUBS: 1  DROPPED MEMBERS |         | 27 CLUBS OF 218 ADDED 1 OR MORE<br>NEW MEMBERS | GENDER DISTRIBUT  MALE  FEMALE | 4,607 (69.10%)<br>2,060 (30.90%) |       |
|-----------------------------------|---------|------------------------------------------------|--------------------------------|----------------------------------|-------|
| DECEASED                          | 15      | CLICK HERE FOR HEALTH                          | FAMILY UNIT MEMBERS            |                                  | 1,241 |
| CLUB CANCELLED OTHER              | 9<br>73 | ASSESSMENT DATA                                | HEAD OF HOUSEHOLD              |                                  | 601   |
| TOTAL                             | 97      |                                                | NON-HEAD OF HOUSEHOLD          |                                  | 640   |

## MONTHLY MEMBERSHIP PROGRESS REPORT

Results as of: 7/31/2016

**LOCATION: MARYLAND** 

Multiple District 22

**ED LECIUS** GMT CA 1

|               |                  | Clubs             |                  |                  |                       |                    | Members                                |                    |                  |
|---------------|------------------|-------------------|------------------|------------------|-----------------------|--------------------|----------------------------------------|--------------------|------------------|
|               | RESUI            | LTS FOR 2016-2017 |                  |                  | RESULTS FOR 2016-2017 |                    |                                        |                    |                  |
| QUARTER       | NEW CLUB<br>GOAL | NEW CLUBS         | DROPPED<br>CLUBS | NET<br>GAIN/LOSS | QUARTER               | NEW MEMBER<br>GOAL | CHARTER AND<br>NEW<br>MEMBERS<br>ADDED | DROPPED<br>MEMBERS | NET<br>GAIN/LOSS |
| JULY/AUG/SEPT | 1                | 0                 | 1                | -1               | JULY/AUG/SEPT         | 31                 | 38                                     | 97                 | -59              |
| OCT/NOV/DEC   | 2                | 0                 | 0                | 0                | OCT/NOV/DEC           | 67                 | 0                                      | 0                  | 0                |
| JAN/FEB/MAR   | 2                | 0                 | 0                | 0                | JAN/FEB/MAR           | 53                 | 0                                      | 0                  | 0                |
| APR/MAY/JUNE  | 3                | 0                 | 0                | 0                | APR/MAY/JUNE          | 27                 | 0                                      | 0                  | 0                |