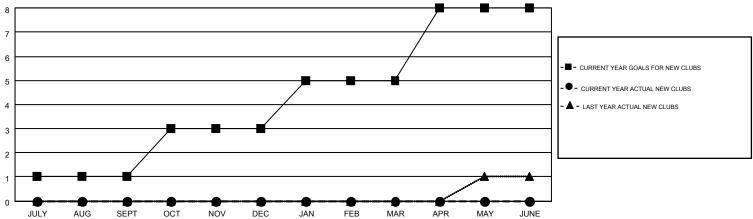

## GOALS AND ACTUAL NEW CLUBS CUMULATIVE

## MONTHLY MEMBERSHIP PROGRESS REPORT

Results as of: 7/31/2016

**LOCATION: MARYLAND** 

Multiple District 22

**ED LECIUS** GMT CA 1

|               |                  | Clubs             |                  |                  |                       |                    | Members                                |                    |                  |
|---------------|------------------|-------------------|------------------|------------------|-----------------------|--------------------|----------------------------------------|--------------------|------------------|
|               | RESUI            | LTS FOR 2016-2017 |                  |                  | RESULTS FOR 2016-2017 |                    |                                        |                    |                  |
| QUARTER       | NEW CLUB<br>GOAL | NEW CLUBS         | DROPPED<br>CLUBS | NET<br>GAIN/LOSS | QUARTER               | NEW MEMBER<br>GOAL | CHARTER AND<br>NEW<br>MEMBERS<br>ADDED | DROPPED<br>MEMBERS | NET<br>GAIN/LOSS |
| JULY/AUG/SEPT | 1                | 0                 | 1                | -1               | JULY/AUG/SEPT         | 31                 | 38                                     | 97                 | -59              |
| OCT/NOV/DEC   | 2                | 0                 | 0                | 0                | OCT/NOV/DEC           | 67                 | 0                                      | 0                  | 0                |
| JAN/FEB/MAR   | 2                | 0                 | 0                | 0                | JAN/FEB/MAR           | 53                 | 0                                      | 0                  | 0                |
| APR/MAY/JUNE  | 3                | 0                 | 0                | 0                | APR/MAY/JUNE          | 27                 | 0                                      | 0                  | 0                |